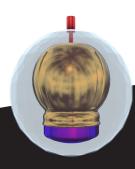

ON THE INSIDE... just like the Optimum IDOL you will find the Ikon + A.I. Core Technology.

ON THE OUTSIDE... you will find the MicroTrax™ Pearl Reactive coverstock (most recently used on the Exotic GEM™) which provides the optimum traction footprint in oil while providing plenty of responsiveness to friction down lane.