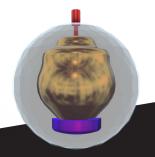

ON THE INSIDE... just like the Optimum IDOL you will find the Ikon + A.I. Core Technology.

ON THE OUTSIDE... you will find the MicroTrax™ Pearl Reactive coverstock (most recently used on the Exotic GEM™) which provides the optimum traction footprint in oil while providing plenty of responsiveness to friction down lane.