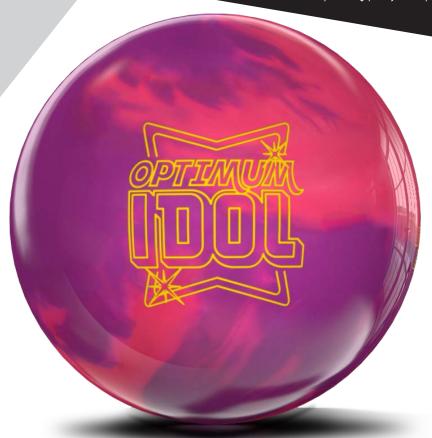

## OPTIMUM IDOL Pearl

## **PRODUCT DETAILS:**

**COVERSTOCK:** MicroTrax<sup>™</sup> Pearl Reactive

**CORE:** Ikon™ + A.I. Core Technology

**COLOR:** Bubblegum / Iris **FINISH:** Reacta Gloss™

CONDITION: Medium to Medium/Heavy Oil